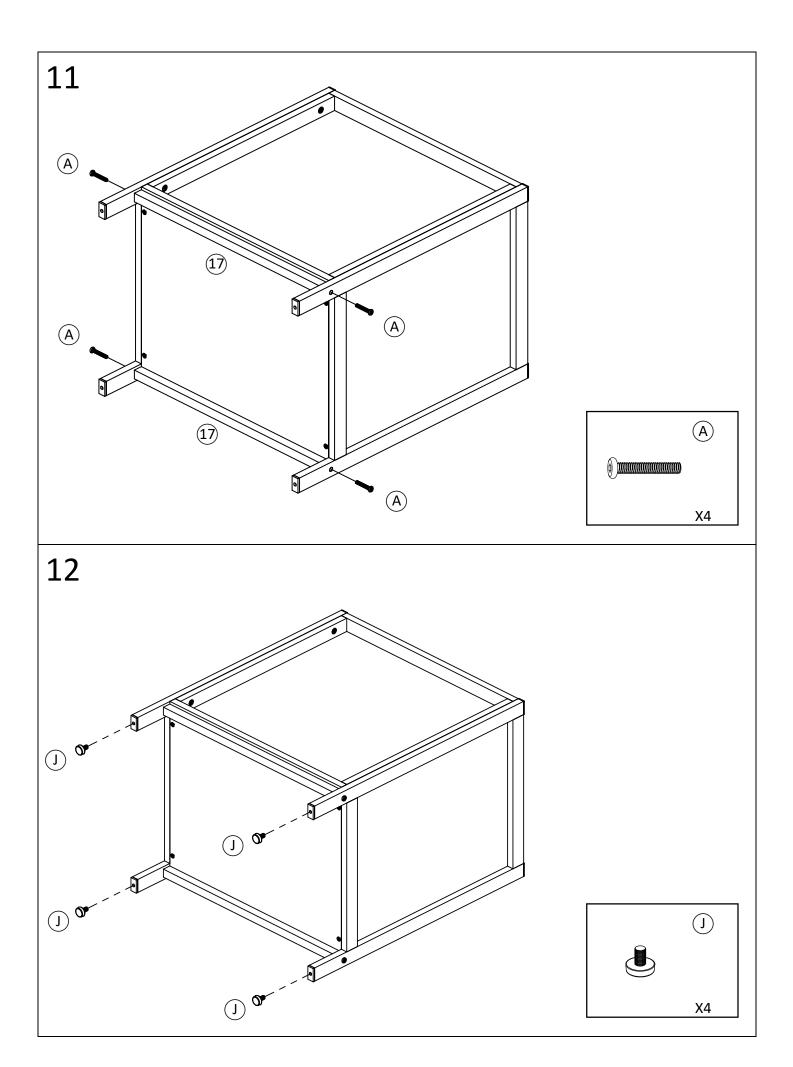

\*\* Do not fully tighten screws until fully assembled \*\*\*

|             | COMPONENT PARTS                |          |  |  |
|-------------|--------------------------------|----------|--|--|
| DESCRIPTION | PART NAME                      | QTY(PCS) |  |  |
| 1           | TOP PANEL                      | 1        |  |  |
| 2           | LEFT SIDE PANEL                | 1        |  |  |
| 3           | RIGHT SIDE PANEL               | 1        |  |  |
| 4           | BOTTOM PANEL                   | 1        |  |  |
| (5)         | REAR PANEL                     | 1        |  |  |
| 6           | PARTITION                      | 1        |  |  |
| 7           | (UPPER DRAWER)<br>BOTTOM PANEL | 2        |  |  |
| 8           | (UPPER DRAWER) REAR PANEL      | 1        |  |  |
| 9           | (UPPER DRAWER)<br>LEFT PANEL   | 1        |  |  |
| 10          | (UPPER DRAWER) RIGHT PANEL     | 1        |  |  |
| 11)         | (UPPER DRAWER) FRONT PANEL     | 1        |  |  |
| 12          | (BOTTOM DRAWER) BOTTOM PANEL   | 1        |  |  |
| 13          | (BOTTOM DRAWER) LEFT PANEL     | 1        |  |  |
| 14)         | (BOTTOM DRAWER) RIGHT PANEL    | 1        |  |  |
| (15)        | (BOTTOM DRAWER) FRONT PANEL    | 1        |  |  |
| 16)         | SIDE FRAME                     | 2        |  |  |
| (17)        | BOTTOM SUPPORT TUBE            | 2        |  |  |

## **HARDWARE REQUIRED**

| A           |                            | ALLEN BOLT      | M6X35MM | 4  | PCS |
|-------------|----------------------------|-----------------|---------|----|-----|
| B           |                            | ALLEN BOLT      | M6X19MM | 8  | PCS |
| <u>C</u>    | #mmmmmmp>                  | PHILLIPS SCREW  | M4X32MM | 12 | PCS |
| <b>D</b>    | (+) 11111111111111         | PHILLIPS SCREW  | M6X14MM | 6  | PCS |
| E           | ( <del>),,,,,,,,,,</del> > | PHILLIPS SCREW  | M4X21MM | 4  | PCS |
| F           | ()>                        | PHILLIPS SCREW  | M4X12MM | 8  | PCS |
| <b>(G</b> ) | () <b></b>                 | PHILLIPS SCREW  | M4X12MM | 4  | PCS |
| $\bigcirc$  |                            | WOODEN PEG      |         | 12 | PCS |
|             |                            | WASHER          |         | 4  | PCS |
| J           |                            | STUD            |         | 4  | PCS |
| K           |                            | HANDLE          |         | 2  | PCS |
| L           | 0                          | L-SHAPE SUPPORT |         | 4  | PCS |
| M           |                            | ALLEN WRENCH    |         | 1  | PCS |