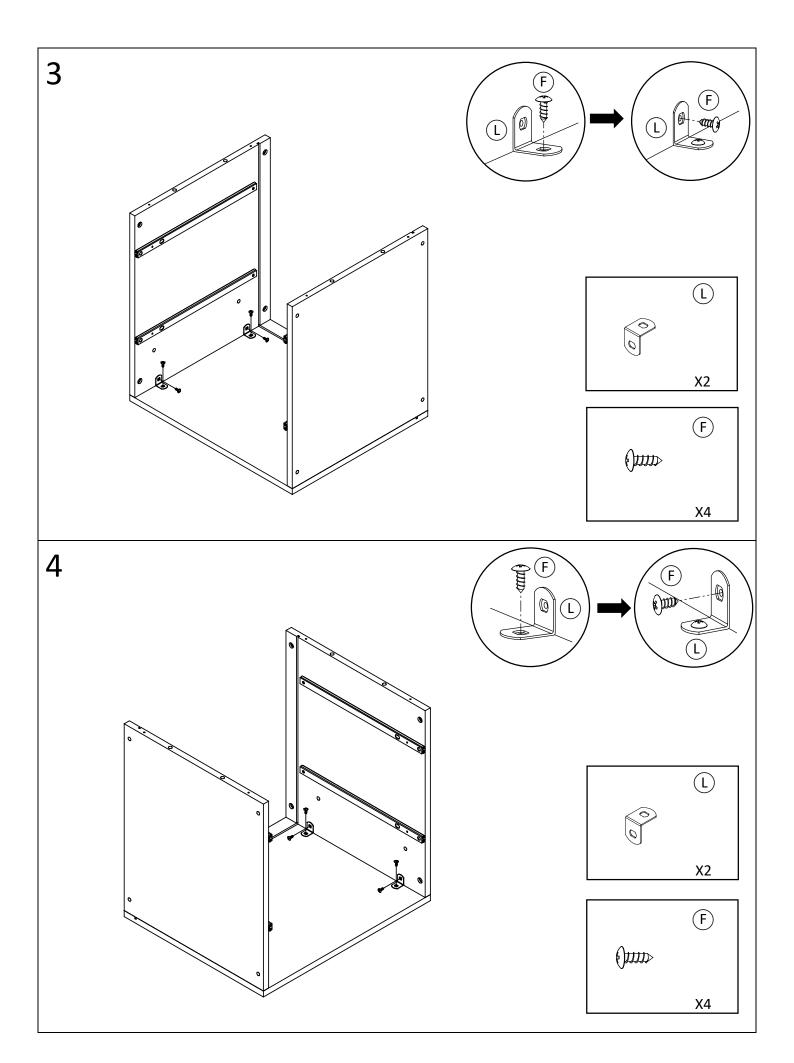

\*\* Do not fully tighten screws until fully assembled \*\*\*

|             | COMPONENT PARTS                |          |  |  |
|-------------|--------------------------------|----------|--|--|
| DESCRIPTION | PART NAME                      | QTY(PCS) |  |  |
| 1           | TOP PANEL                      | 1        |  |  |
| 2           | LEFT SIDE PANEL                | 1        |  |  |
| 3           | RIGHT SIDE PANEL               | 1        |  |  |
| 4           | BOTTOM PANEL                   | 1        |  |  |
| (5)         | REAR PANEL                     | 1        |  |  |
| 6           | PARTITION                      | 1        |  |  |
| 7           | (UPPER DRAWER)<br>BOTTOM PANEL | 2        |  |  |
| 8           | (UPPER DRAWER) REAR PANEL      | 1        |  |  |
| 9           | (UPPER DRAWER)<br>LEFT PANEL   | 1        |  |  |
| 10          | (UPPER DRAWER) RIGHT PANEL     | 1        |  |  |
| 11)         | (UPPER DRAWER) FRONT PANEL     | 1        |  |  |
| 12          | (BOTTOM DRAWER) BOTTOM PANEL   | 1        |  |  |
| 13          | (BOTTOM DRAWER) LEFT PANEL     | 1        |  |  |
| 14)         | (BOTTOM DRAWER) RIGHT PANEL    | 1        |  |  |
| (15)        | (BOTTOM DRAWER) FRONT PANEL    | 1        |  |  |
| 16)         | SIDE FRAME                     | 2        |  |  |
| (17)        | BOTTOM SUPPORT TUBE            | 2        |  |  |

## **HARDWARE REQUIRED**

| A           |                            | ALLEN BOLT      | M6X35MM | 4  | PCS |
|-------------|----------------------------|-----------------|---------|----|-----|
| B           |                            | ALLEN BOLT      | M6X19MM | 8  | PCS |
| <u>C</u>    | #mmmmmmp>                  | PHILLIPS SCREW  | M4X32MM | 12 | PCS |
| <b>D</b>    | (+) 11111111111111         | PHILLIPS SCREW  | M6X14MM | 6  | PCS |
| E           | ( <del>),,,,,,,,,,</del> > | PHILLIPS SCREW  | M4X21MM | 4  | PCS |
| F           | ()>                        | PHILLIPS SCREW  | M4X12MM | 8  | PCS |
| <b>(G</b> ) | () <b></b>                 | PHILLIPS SCREW  | M4X12MM | 4  | PCS |
| $\bigcirc$  |                            | WOODEN PEG      |         | 12 | PCS |
|             |                            | WASHER          |         | 4  | PCS |
| J           |                            | STUD            |         | 4  | PCS |
| K           |                            | HANDLE          |         | 2  | PCS |
| L           | 0                          | L-SHAPE SUPPORT |         | 4  | PCS |
| M           |                            | ALLEN WRENCH    |         | 1  | PCS |