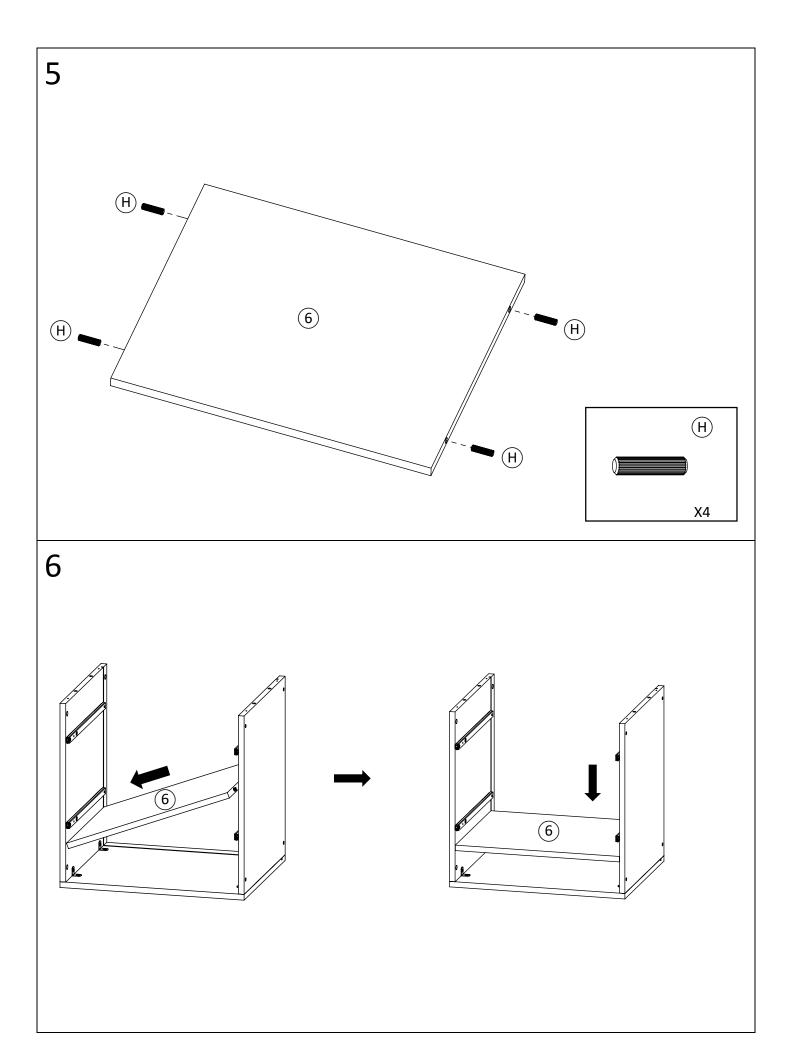

\*\* Do not fully tighten screws until fully assembled \*\*\*

|             | COMPONENT PARTS                |          |  |  |
|-------------|--------------------------------|----------|--|--|
| DESCRIPTION | PART NAME                      | QTY(PCS) |  |  |
| 1           | TOP PANEL                      | 1        |  |  |
| 2           | LEFT SIDE PANEL                | 1        |  |  |
| 3           | RIGHT SIDE PANEL               | 1        |  |  |
| 4           | BOTTOM PANEL                   | 1        |  |  |
| (5)         | REAR PANEL                     | 1        |  |  |
| 6           | PARTITION                      | 1        |  |  |
| 7           | (UPPER DRAWER)<br>BOTTOM PANEL | 2        |  |  |
| 8           | (UPPER DRAWER) REAR PANEL      | 1        |  |  |
| 9           | (UPPER DRAWER)<br>LEFT PANEL   | 1        |  |  |
| 10          | (UPPER DRAWER) RIGHT PANEL     | 1        |  |  |
| 11)         | (UPPER DRAWER) FRONT PANEL     | 1        |  |  |
| 12          | (BOTTOM DRAWER) BOTTOM PANEL   | 1        |  |  |
| 13          | (BOTTOM DRAWER) LEFT PANEL     | 1        |  |  |
| 14)         | (BOTTOM DRAWER) RIGHT PANEL    | 1        |  |  |
| (15)        | (BOTTOM DRAWER) FRONT PANEL    | 1        |  |  |
| 16)         | SIDE FRAME                     | 2        |  |  |
| (17)        | BOTTOM SUPPORT TUBE            | 2        |  |  |

## **HARDWARE REQUIRED**

| A           |                            | ALLEN BOLT      | M6X35MM | 4  | PCS |
|-------------|----------------------------|-----------------|---------|----|-----|
| B           |                            | ALLEN BOLT      | M6X19MM | 8  | PCS |
| <u>C</u>    | #mmmmmmp>                  | PHILLIPS SCREW  | M4X32MM | 12 | PCS |
| <b>D</b>    | (+) 11111111111111         | PHILLIPS SCREW  | M6X14MM | 6  | PCS |
| E           | ( <del>),,,,,,,,,,</del> > | PHILLIPS SCREW  | M4X21MM | 4  | PCS |
| F           | ()>                        | PHILLIPS SCREW  | M4X12MM | 8  | PCS |
| <b>(G</b> ) | () <b></b>                 | PHILLIPS SCREW  | M4X12MM | 4  | PCS |
| $\bigcirc$  |                            | WOODEN PEG      |         | 12 | PCS |
|             |                            | WASHER          |         | 4  | PCS |
| J           |                            | STUD            |         | 4  | PCS |
| K           |                            | HANDLE          |         | 2  | PCS |
| L           | 0                          | L-SHAPE SUPPORT |         | 4  | PCS |
| M           |                            | ALLEN WRENCH    |         | 1  | PCS |