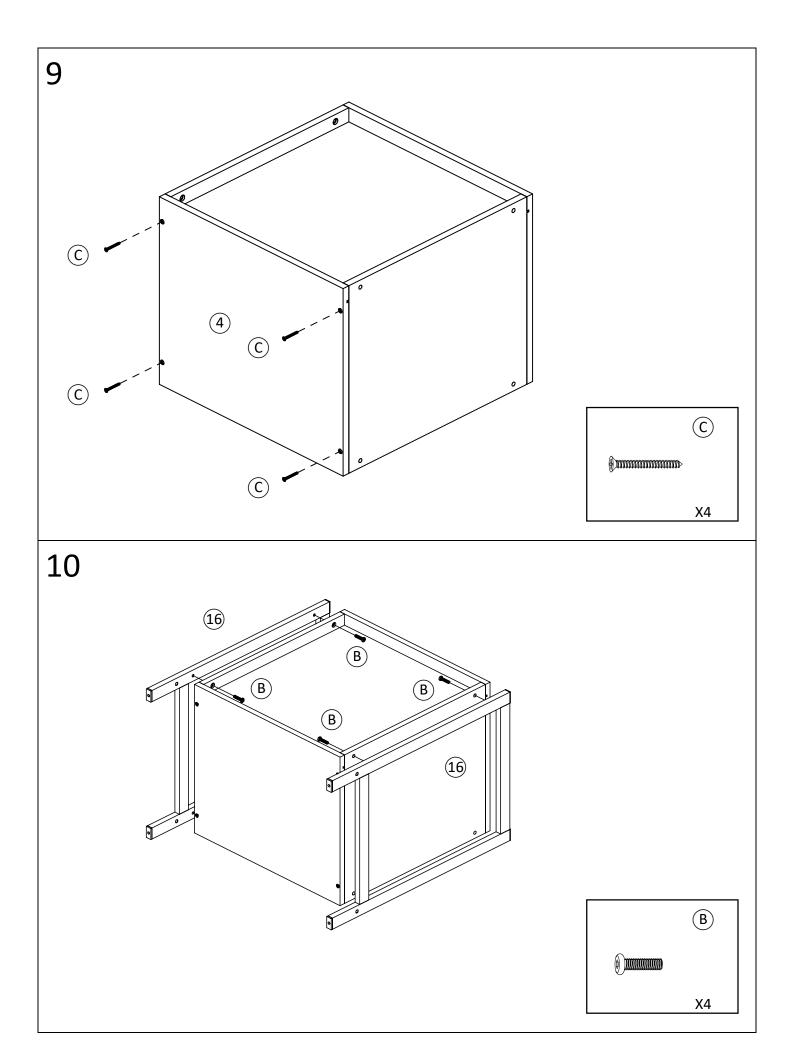

\*\* Do not fully tighten screws until fully assembled \*\*\*

|             | COMPONENT PARTS                |          |  |  |
|-------------|--------------------------------|----------|--|--|
| DESCRIPTION | PART NAME                      | QTY(PCS) |  |  |
| 1           | TOP PANEL                      | 1        |  |  |
| 2           | LEFT SIDE PANEL                | 1        |  |  |
| 3           | RIGHT SIDE PANEL               | 1        |  |  |
| 4           | BOTTOM PANEL                   | 1        |  |  |
| (5)         | REAR PANEL                     | 1        |  |  |
| 6           | PARTITION                      | 1        |  |  |
| 7           | (UPPER DRAWER)<br>BOTTOM PANEL | 2        |  |  |
| 8           | (UPPER DRAWER) REAR PANEL      | 1        |  |  |
| 9           | (UPPER DRAWER)<br>LEFT PANEL   | 1        |  |  |
| 10          | (UPPER DRAWER) RIGHT PANEL     | 1        |  |  |
| 11)         | (UPPER DRAWER) FRONT PANEL     | 1        |  |  |
| 12          | (BOTTOM DRAWER) BOTTOM PANEL   | 1        |  |  |
| 13          | (BOTTOM DRAWER) LEFT PANEL     | 1        |  |  |
| 14)         | (BOTTOM DRAWER) RIGHT PANEL    | 1        |  |  |
| (15)        | (BOTTOM DRAWER) FRONT PANEL    | 1        |  |  |
| 16)         | SIDE FRAME                     | 2        |  |  |
| (17)        | BOTTOM SUPPORT TUBE            | 2        |  |  |

## **HARDWARE REQUIRED**

| A           |                            | ALLEN BOLT      | M6X35MM | 4  | PCS |
|-------------|----------------------------|-----------------|---------|----|-----|
| B           |                            | ALLEN BOLT      | M6X19MM | 8  | PCS |
| <u>C</u>    | #mmmmmmp>                  | PHILLIPS SCREW  | M4X32MM | 12 | PCS |
| <b>D</b>    | (+) 11111111111111         | PHILLIPS SCREW  | M6X14MM | 6  | PCS |
| E           | ( <del>),,,,,,,,,,</del> > | PHILLIPS SCREW  | M4X21MM | 4  | PCS |
| F           | ()>                        | PHILLIPS SCREW  | M4X12MM | 8  | PCS |
| <b>(G</b> ) | () <b></b>                 | PHILLIPS SCREW  | M4X12MM | 4  | PCS |
| $\bigcirc$  |                            | WOODEN PEG      |         | 12 | PCS |
|             |                            | WASHER          |         | 4  | PCS |
| J           |                            | STUD            |         | 4  | PCS |
| K           |                            | HANDLE          |         | 2  | PCS |
| L           | 0                          | L-SHAPE SUPPORT |         | 4  | PCS |
| M           |                            | ALLEN WRENCH    |         | 1  | PCS |