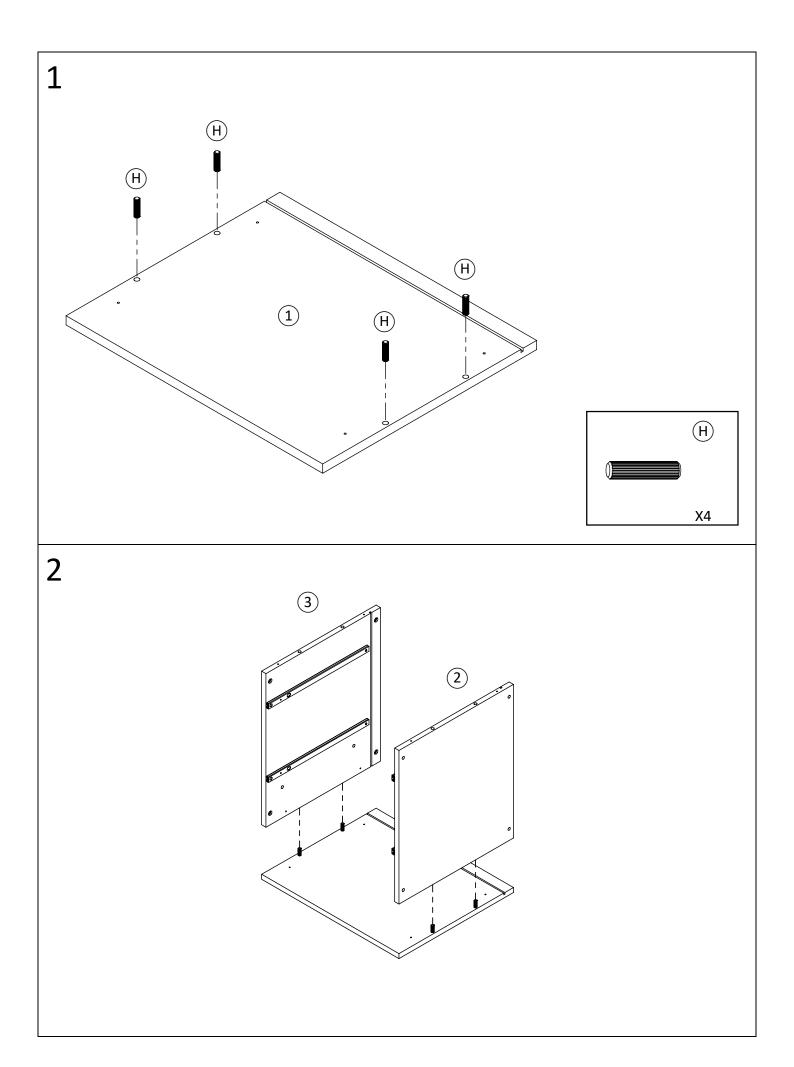

\*\* Do not fully tighten screws until fully assembled \*\*\*

|             | COMPONENT PARTS                |          |  |  |
|-------------|--------------------------------|----------|--|--|
| DESCRIPTION | PART NAME                      | QTY(PCS) |  |  |
| 1           | TOP PANEL                      | 1        |  |  |
| 2           | LEFT SIDE PANEL                | 1        |  |  |
| 3           | RIGHT SIDE PANEL               | 1        |  |  |
| 4           | BOTTOM PANEL                   | 1        |  |  |
| (5)         | REAR PANEL                     | 1        |  |  |
| 6           | PARTITION                      | 1        |  |  |
| 7           | (UPPER DRAWER)<br>BOTTOM PANEL | 2        |  |  |
| 8           | (UPPER DRAWER) REAR PANEL      | 1        |  |  |
| 9           | (UPPER DRAWER)<br>LEFT PANEL   | 1        |  |  |
| 10          | (UPPER DRAWER) RIGHT PANEL     | 1        |  |  |
| 11)         | (UPPER DRAWER) FRONT PANEL     | 1        |  |  |
| 12          | (BOTTOM DRAWER) BOTTOM PANEL   | 1        |  |  |
| 13          | (BOTTOM DRAWER) LEFT PANEL     | 1        |  |  |
| 14)         | (BOTTOM DRAWER) RIGHT PANEL    | 1        |  |  |
| (15)        | (BOTTOM DRAWER) FRONT PANEL    | 1        |  |  |
| 16)         | SIDE FRAME                     | 2        |  |  |
| (17)        | BOTTOM SUPPORT TUBE            | 2        |  |  |

## **HARDWARE REQUIRED**

| A           |                            | ALLEN BOLT      | M6X35MM | 4  | PCS |
|-------------|----------------------------|-----------------|---------|----|-----|
| B           |                            | ALLEN BOLT      | M6X19MM | 8  | PCS |
| <u>C</u>    | #mmmmmmp>                  | PHILLIPS SCREW  | M4X32MM | 12 | PCS |
| <b>D</b>    | (+) 11111111111111         | PHILLIPS SCREW  | M6X14MM | 6  | PCS |
| E           | ( <del>),,,,,,,,,,</del> > | PHILLIPS SCREW  | M4X21MM | 4  | PCS |
| F           | ()>                        | PHILLIPS SCREW  | M4X12MM | 8  | PCS |
| <b>(G</b> ) | () <b></b>                 | PHILLIPS SCREW  | M4X12MM | 4  | PCS |
| $\bigcirc$  |                            | WOODEN PEG      |         | 12 | PCS |
|             |                            | WASHER          |         | 4  | PCS |
| J           |                            | STUD            |         | 4  | PCS |
| K           |                            | HANDLE          |         | 2  | PCS |
| L           | 0                          | L-SHAPE SUPPORT |         | 4  | PCS |
| M           |                            | ALLEN WRENCH    |         | 1  | PCS |