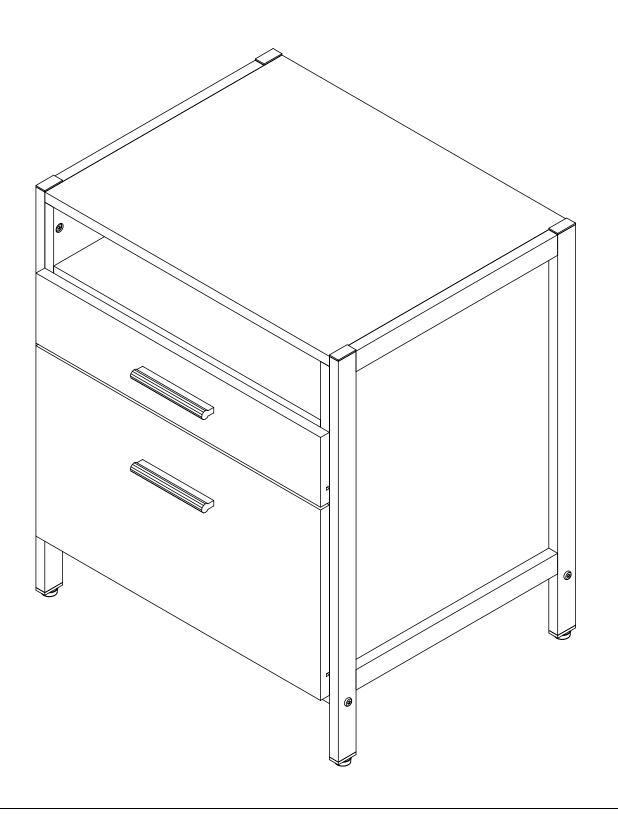

\*\* Do not fully tighten screws until fully assembled \*\*\*

|             | COMPONENT PARTS                |          |  |  |
|-------------|--------------------------------|----------|--|--|
| DESCRIPTION | PART NAME                      | QTY(PCS) |  |  |
| 1           | TOP PANEL                      | 1        |  |  |
| 2           | LEFT SIDE PANEL                | 1        |  |  |
| 3           | RIGHT SIDE PANEL               | 1        |  |  |
| 4           | BOTTOM PANEL                   | 1        |  |  |
| (5)         | REAR PANEL                     | 1        |  |  |
| 6           | PARTITION                      | 1        |  |  |
| 7           | (UPPER DRAWER)<br>BOTTOM PANEL | 2        |  |  |
| 8           | (UPPER DRAWER) REAR PANEL      | 1        |  |  |
| 9           | (UPPER DRAWER)<br>LEFT PANEL   | 1        |  |  |
| 10          | (UPPER DRAWER) RIGHT PANEL     | 1        |  |  |
| 11)         | (UPPER DRAWER) FRONT PANEL     | 1        |  |  |
| 12          | (BOTTOM DRAWER) BOTTOM PANEL   | 1        |  |  |
| 13          | (BOTTOM DRAWER) LEFT PANEL     | 1        |  |  |
| 14)         | (BOTTOM DRAWER) RIGHT PANEL    | 1        |  |  |
| (15)        | (BOTTOM DRAWER) FRONT PANEL    | 1        |  |  |
| 16)         | SIDE FRAME                     | 2        |  |  |
| (17)        | BOTTOM SUPPORT TUBE            | 2        |  |  |