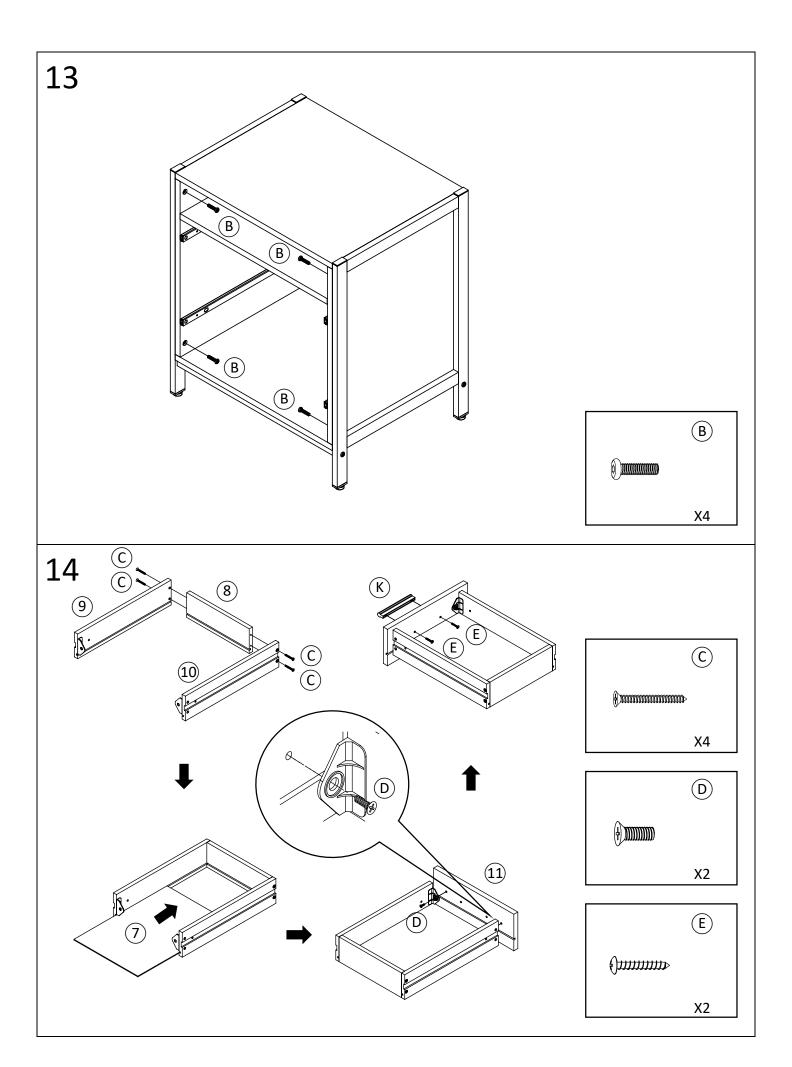

\*\* Do not fully tighten screws until fully assembled \*\*\*

|             | COMPONENT PARTS                |          |  |  |
|-------------|--------------------------------|----------|--|--|
| DESCRIPTION | PART NAME                      | QTY(PCS) |  |  |
| 1           | TOP PANEL                      | 1        |  |  |
| 2           | LEFT SIDE PANEL                | 1        |  |  |
| 3           | RIGHT SIDE PANEL               | 1        |  |  |
| 4           | BOTTOM PANEL                   | 1        |  |  |
| (5)         | REAR PANEL                     | 1        |  |  |
| 6           | PARTITION                      | 1        |  |  |
| 7           | (UPPER DRAWER)<br>BOTTOM PANEL | 2        |  |  |
| 8           | (UPPER DRAWER) REAR PANEL      | 1        |  |  |
| 9           | (UPPER DRAWER)<br>LEFT PANEL   | 1        |  |  |
| 10          | (UPPER DRAWER) RIGHT PANEL     | 1        |  |  |
| 11)         | (UPPER DRAWER) FRONT PANEL     | 1        |  |  |
| 12          | (BOTTOM DRAWER) BOTTOM PANEL   | 1        |  |  |
| 13          | (BOTTOM DRAWER) LEFT PANEL     | 1        |  |  |
| 14)         | (BOTTOM DRAWER) RIGHT PANEL    | 1        |  |  |
| (15)        | (BOTTOM DRAWER) FRONT PANEL    | 1        |  |  |
| 16)         | SIDE FRAME                     | 2        |  |  |
| (17)        | BOTTOM SUPPORT TUBE            | 2        |  |  |

## **HARDWARE REQUIRED**

| A           |                            | ALLEN BOLT      | M6X35MM | 4  | PCS |
|-------------|----------------------------|-----------------|---------|----|-----|
| B           |                            | ALLEN BOLT      | M6X19MM | 8  | PCS |
| <u>C</u>    | #mmmmmmp>                  | PHILLIPS SCREW  | M4X32MM | 12 | PCS |
| <b>D</b>    | (+) 11111111111111         | PHILLIPS SCREW  | M6X14MM | 6  | PCS |
| E           | ( <del>),,,,,,,,,,</del> > | PHILLIPS SCREW  | M4X21MM | 4  | PCS |
| F           | ()>                        | PHILLIPS SCREW  | M4X12MM | 8  | PCS |
| <b>(G</b> ) | () <b></b>                 | PHILLIPS SCREW  | M4X12MM | 4  | PCS |
| $\bigcirc$  |                            | WOODEN PEG      |         | 12 | PCS |
|             |                            | WASHER          |         | 4  | PCS |
| J           |                            | STUD            |         | 4  | PCS |
| K           |                            | HANDLE          |         | 2  | PCS |
| L           | 0                          | L-SHAPE SUPPORT |         | 4  | PCS |
| M           |                            | ALLEN WRENCH    |         | 1  | PCS |