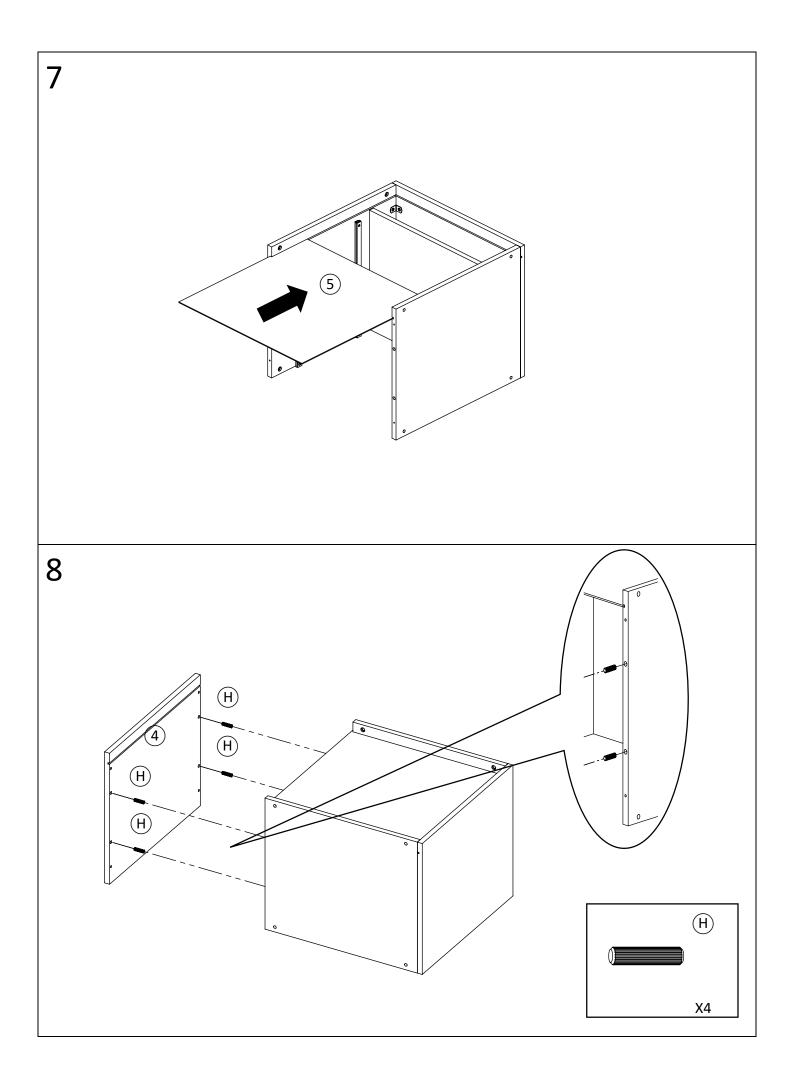

\*\* Do not fully tighten screws until fully assembled \*\*\*

|             | COMPONENT PARTS                |          |  |  |
|-------------|--------------------------------|----------|--|--|
| DESCRIPTION | PART NAME                      | QTY(PCS) |  |  |
| 1           | TOP PANEL                      | 1        |  |  |
| 2           | LEFT SIDE PANEL                | 1        |  |  |
| 3           | RIGHT SIDE PANEL               | 1        |  |  |
| 4           | BOTTOM PANEL                   | 1        |  |  |
| (5)         | REAR PANEL                     | 1        |  |  |
| 6           | PARTITION                      | 1        |  |  |
| 7           | (UPPER DRAWER)<br>BOTTOM PANEL | 2        |  |  |
| 8           | (UPPER DRAWER) REAR PANEL      | 1        |  |  |
| 9           | (UPPER DRAWER)<br>LEFT PANEL   | 1        |  |  |
| 10          | (UPPER DRAWER) RIGHT PANEL     | 1        |  |  |
| 11)         | (UPPER DRAWER) FRONT PANEL     | 1        |  |  |
| 12          | (BOTTOM DRAWER) BOTTOM PANEL   | 1        |  |  |
| 13          | (BOTTOM DRAWER) LEFT PANEL     | 1        |  |  |
| 14)         | (BOTTOM DRAWER) RIGHT PANEL    | 1        |  |  |
| (15)        | (BOTTOM DRAWER) FRONT PANEL    | 1        |  |  |
| 16)         | SIDE FRAME                     | 2        |  |  |
| (17)        | BOTTOM SUPPORT TUBE            | 2        |  |  |