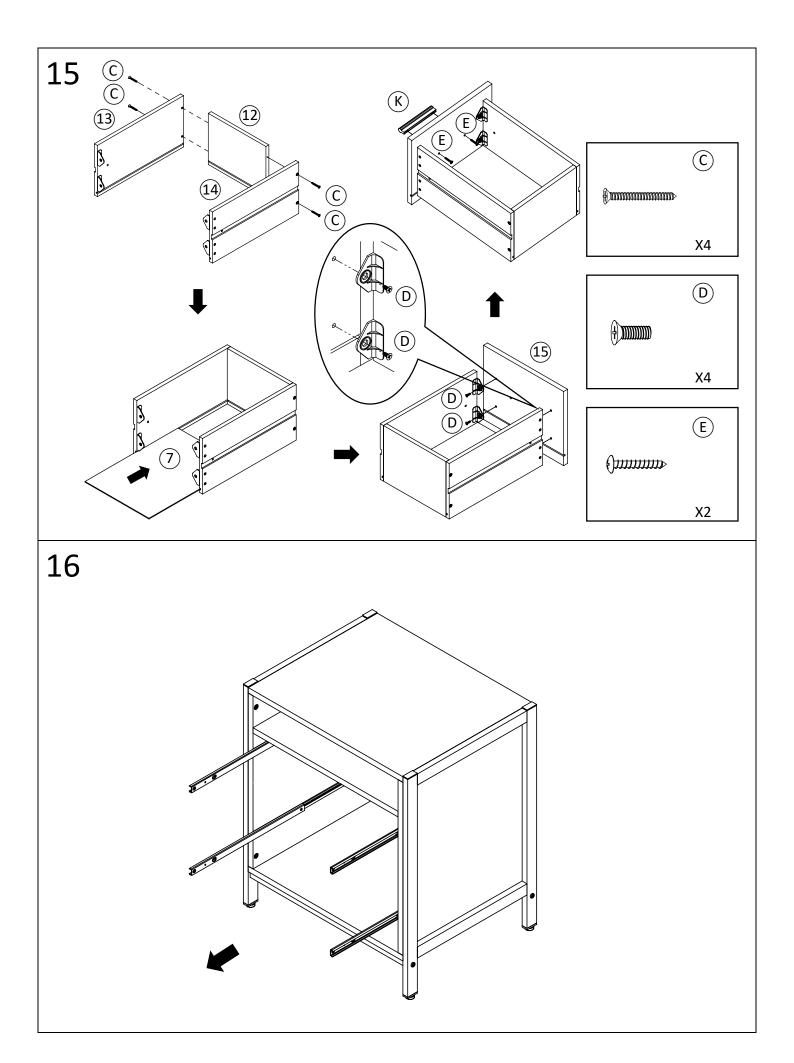

\*\* Do not fully tighten screws until fully assembled \*\*\*

|             | COMPONENT PARTS                |          |  |  |
|-------------|--------------------------------|----------|--|--|
| DESCRIPTION | PART NAME                      | QTY(PCS) |  |  |
| 1           | TOP PANEL                      | 1        |  |  |
| 2           | LEFT SIDE PANEL                | 1        |  |  |
| 3           | RIGHT SIDE PANEL               | 1        |  |  |
| 4           | BOTTOM PANEL                   | 1        |  |  |
| (5)         | REAR PANEL                     | 1        |  |  |
| 6           | PARTITION                      | 1        |  |  |
| 7           | (UPPER DRAWER)<br>BOTTOM PANEL | 2        |  |  |
| 8           | (UPPER DRAWER) REAR PANEL      | 1        |  |  |
| 9           | (UPPER DRAWER)<br>LEFT PANEL   | 1        |  |  |
| 10          | (UPPER DRAWER) RIGHT PANEL     | 1        |  |  |
| 11)         | (UPPER DRAWER) FRONT PANEL     | 1        |  |  |
| 12          | (BOTTOM DRAWER) BOTTOM PANEL   | 1        |  |  |
| 13          | (BOTTOM DRAWER) LEFT PANEL     | 1        |  |  |
| 14)         | (BOTTOM DRAWER) RIGHT PANEL    | 1        |  |  |
| (15)        | (BOTTOM DRAWER) FRONT PANEL    | 1        |  |  |
| 16)         | SIDE FRAME                     | 2        |  |  |
| (17)        | BOTTOM SUPPORT TUBE            | 2        |  |  |

## **HARDWARE REQUIRED**

| A           |                            | ALLEN BOLT      | M6X35MM | 4  | PCS |
|-------------|----------------------------|-----------------|---------|----|-----|
| B           |                            | ALLEN BOLT      | M6X19MM | 8  | PCS |
| <u>C</u>    | #mmmmmmp>                  | PHILLIPS SCREW  | M4X32MM | 12 | PCS |
| <b>D</b>    | (+) 11111111111111         | PHILLIPS SCREW  | M6X14MM | 6  | PCS |
| E           | ( <del>),,,,,,,,,,</del> > | PHILLIPS SCREW  | M4X21MM | 4  | PCS |
| F           | ()>                        | PHILLIPS SCREW  | M4X12MM | 8  | PCS |
| <b>(G</b> ) | () <b></b>                 | PHILLIPS SCREW  | M4X12MM | 4  | PCS |
| $\bigcirc$  |                            | WOODEN PEG      |         | 12 | PCS |
|             |                            | WASHER          |         | 4  | PCS |
| J           |                            | STUD            |         | 4  | PCS |
| K           |                            | HANDLE          |         | 2  | PCS |
| L           | 0                          | L-SHAPE SUPPORT |         | 4  | PCS |
| M           |                            | ALLEN WRENCH    |         | 1  | PCS |