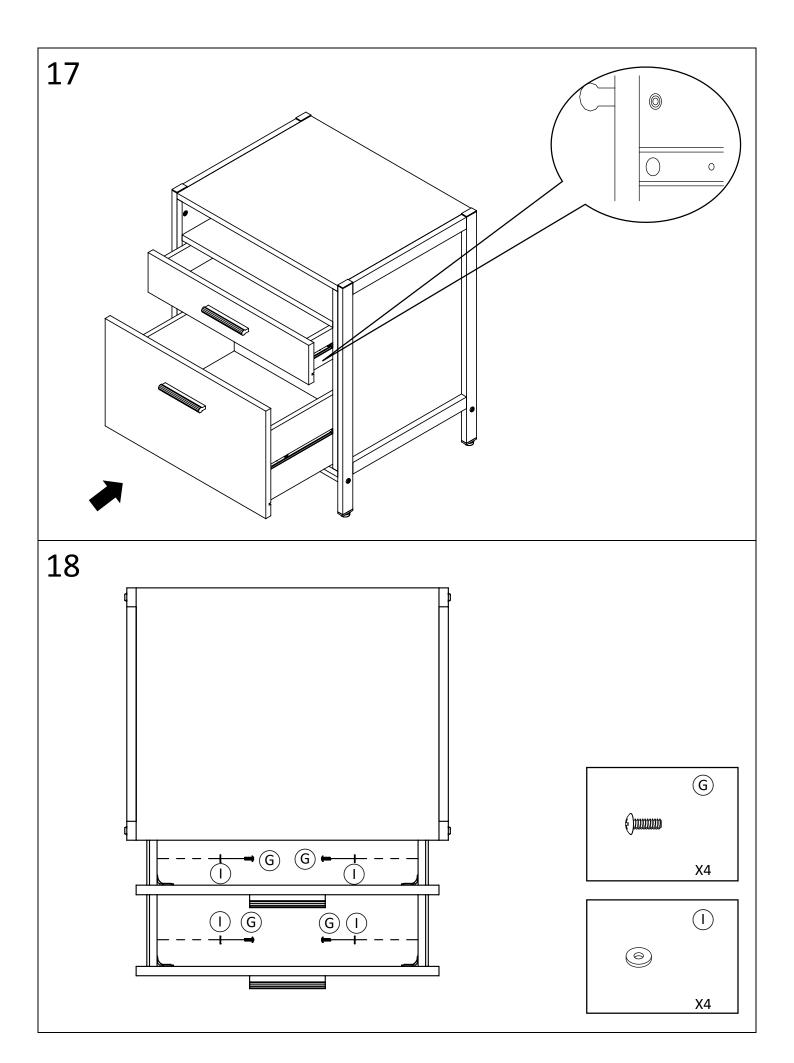

\*\* Do not fully tighten screws until fully assembled \*\*\*

|             | COMPONENT PARTS                |          |  |  |
|-------------|--------------------------------|----------|--|--|
| DESCRIPTION | PART NAME                      | QTY(PCS) |  |  |
| 1           | TOP PANEL                      | 1        |  |  |
| 2           | LEFT SIDE PANEL                | 1        |  |  |
| 3           | RIGHT SIDE PANEL               | 1        |  |  |
| 4           | BOTTOM PANEL                   | 1        |  |  |
| (5)         | REAR PANEL                     | 1        |  |  |
| 6           | PARTITION                      | 1        |  |  |
| 7           | (UPPER DRAWER)<br>BOTTOM PANEL | 2        |  |  |
| 8           | (UPPER DRAWER) REAR PANEL      | 1        |  |  |
| 9           | (UPPER DRAWER)<br>LEFT PANEL   | 1        |  |  |
| 10          | (UPPER DRAWER) RIGHT PANEL     | 1        |  |  |
| 11)         | (UPPER DRAWER) FRONT PANEL     | 1        |  |  |
| 12          | (BOTTOM DRAWER) BOTTOM PANEL   | 1        |  |  |
| 13          | (BOTTOM DRAWER) LEFT PANEL     | 1        |  |  |
| 14)         | (BOTTOM DRAWER) RIGHT PANEL    | 1        |  |  |
| (15)        | (BOTTOM DRAWER) FRONT PANEL    | 1        |  |  |
| 16)         | SIDE FRAME                     | 2        |  |  |
| (17)        | BOTTOM SUPPORT TUBE            | 2        |  |  |

## **HARDWARE REQUIRED**

| A           |                            | ALLEN BOLT      | M6X35MM | 4  | PCS |
|-------------|----------------------------|-----------------|---------|----|-----|
| B           |                            | ALLEN BOLT      | M6X19MM | 8  | PCS |
| <u>C</u>    | #mmmmmmp>                  | PHILLIPS SCREW  | M4X32MM | 12 | PCS |
| <b>D</b>    | (+) 11111111111111         | PHILLIPS SCREW  | M6X14MM | 6  | PCS |
| E           | ( <del>),,,,,,,,,,</del> > | PHILLIPS SCREW  | M4X21MM | 4  | PCS |
| F           | ()>                        | PHILLIPS SCREW  | M4X12MM | 8  | PCS |
| <b>(G</b> ) | () <b></b>                 | PHILLIPS SCREW  | M4X12MM | 4  | PCS |
| $\bigcirc$  |                            | WOODEN PEG      |         | 12 | PCS |
|             |                            | WASHER          |         | 4  | PCS |
| J           |                            | STUD            |         | 4  | PCS |
| K           |                            | HANDLE          |         | 2  | PCS |
| L           | 0                          | L-SHAPE SUPPORT |         | 4  | PCS |
| M           |                            | ALLEN WRENCH    |         | 1  | PCS |